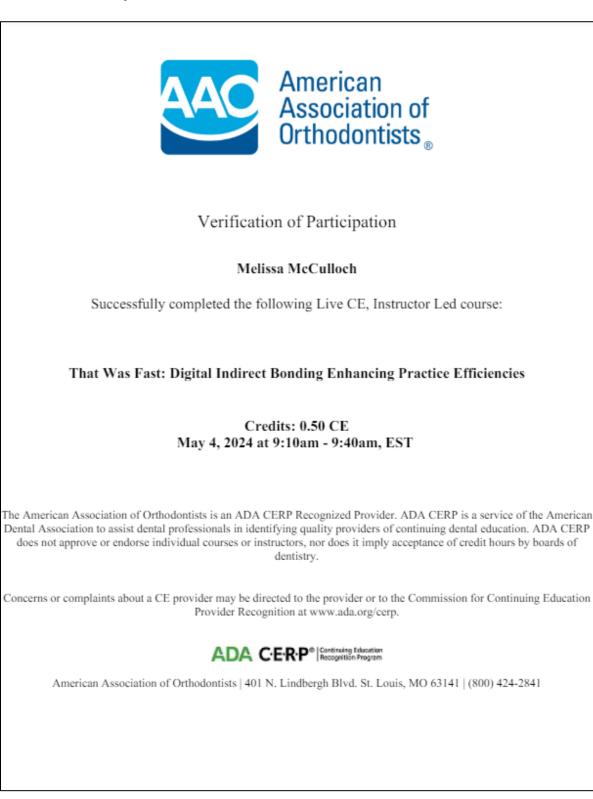

- 10. Touch the blue Print Certificate button to download and/or print this document.
  - a. *Quick tip!* **Touch** the blue **Print Transcript** button at the top of the page to download and/or print a transcript document for all evaluated sessions.

11. Download and/or print the CE certificate.

12. Navigate to **My Account > My CE Transcripts** to review a history of CE earned for this live in-person event at a later date.

 Touch the event name to expand that section then scroll down and touch the blue Print Transcript button to download and/or print this document.