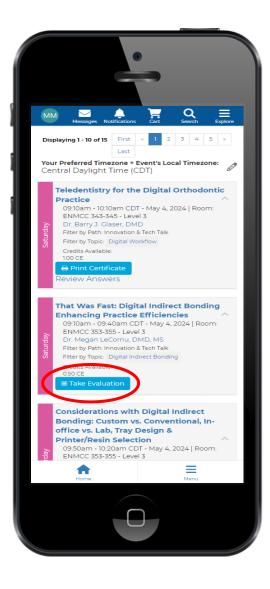

- 10. Touch the blue Print Certificate button to download and/or print this document.
  - a. *Quick tip!* **Touch** the blue **Print Transcript** button at the top of the page to download and/or print a transcript document for all evaluated sessions.