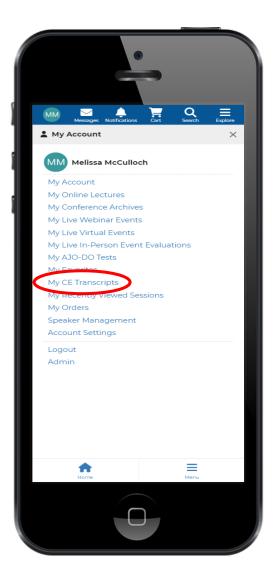

11. Download and/or print the CE certificate.

12. Navigate to **My Account > My CE Transcripts** to review a history of CE earned for this live in-person event at a later date.

 Touch the event name to expand that section then scroll down and touch the blue Print Transcript button to download and/or print this document.