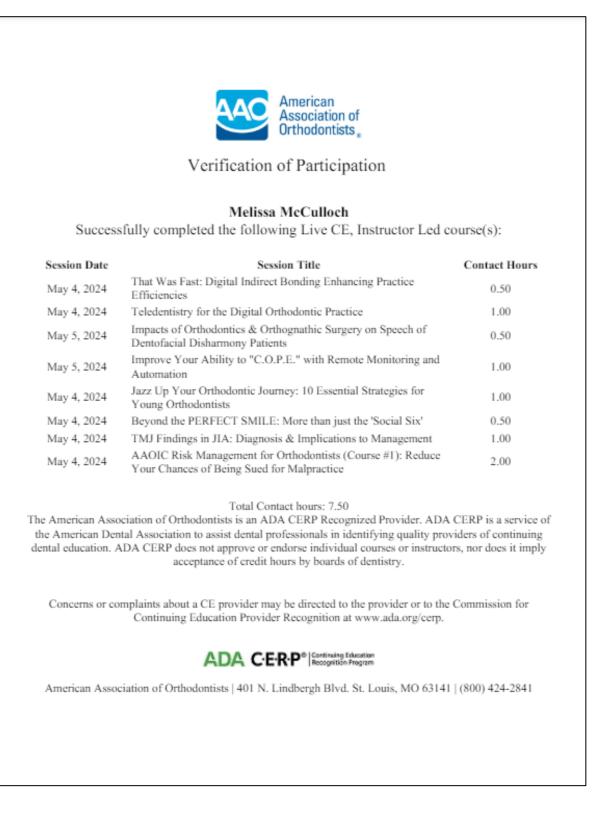

11. Download and/or print the CE certificate.

12. Navigate to **My Account > My CE Transcripts** to review a history of CE earned for this live in-person event at a later date.

 Touch the event name to expand that section then scroll down and touch the blue Print Transcript button to download and/or print this document.

14. Download and/or print the CE transcript.

15. Additional questions? Email education@aaortho.org before, during or after the event.