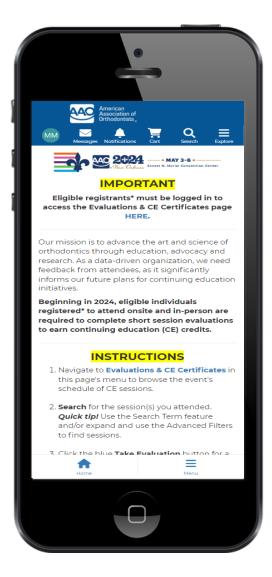

5. From the event page, review the information outlined on the **Instructions** tab first.

6. Touch Menu in the lower right corner then touch Evaluations & CE Certificates.

- 7. Search for the session(s) you attended.
  - a. *Quick tip!* Use the **Search Term** feature and/or expand and use the **Advanced Filters** to find sessions.