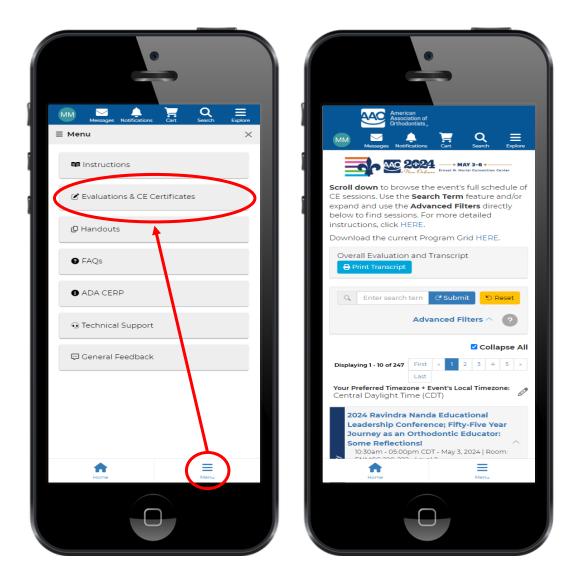

5. From the event page, review the information outlined on the **Instructions** tab first.

6. Touch Menu in the lower right corner then touch Evaluations & CE Certificates.

- 7. Search for the session(s) you attended.
  - a. *Quick tip!* Use the **Search Term** feature and/or expand and use the **Advanced Filters** to find sessions.

| •                                                                                                                                                                                                                                  |
|------------------------------------------------------------------------------------------------------------------------------------------------------------------------------------------------------------------------------------|
| American<br>Association of<br>Orthodontata<br>Messages Notifications Cart Search Explore                                                                                                                                           |
| Scroll down to browse the event's full schedule of                                                                                                                                                                                 |
| CE sessions. Use the <b>Search Term</b> feature and/or<br>expand and use the <b>Advanced Filters</b> directly<br>below to find sessions. For more detailed<br>instructions, click HERE.<br>Download the current Program Grid HERE. |
| Overall Evaluation and Transcript                                                                                                                                                                                                  |
| C Enter search tern C Submit D Reset                                                                                                                                                                                               |
| Filter by Date           Saturday, May 04, 2024                                                                                                                                                                                    |
| Filter by Path       * Innovation & Tech Talk                                                                                                                                                                                      |
| Filter by Topic                                                                                                                                                                                                                    |
| Filter by Room                                                                                                                                                                                                                     |
| Home Menu                                                                                                                                                                                                                          |
|                                                                                                                                                                                                                                    |