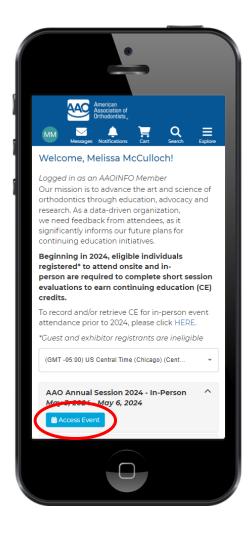

## AAO CE Credit Process for Annual Session 2024 (Live In-Person Event) Mobile Version

- 1. Navigate to https://education.aaoinfo.org/.
- 2. Log in using AAO member website credentials, if necessary.
- 3. Navigate to My Account > My Live In-Person Event Evaluations.
- 4. Touch the blue Access Event button within the respective event's section.
  - a. *Quick tip!* If this event does not populate within the list, you were not registered or registered using an ineligible registration category (i.e. guest or exhibitor).