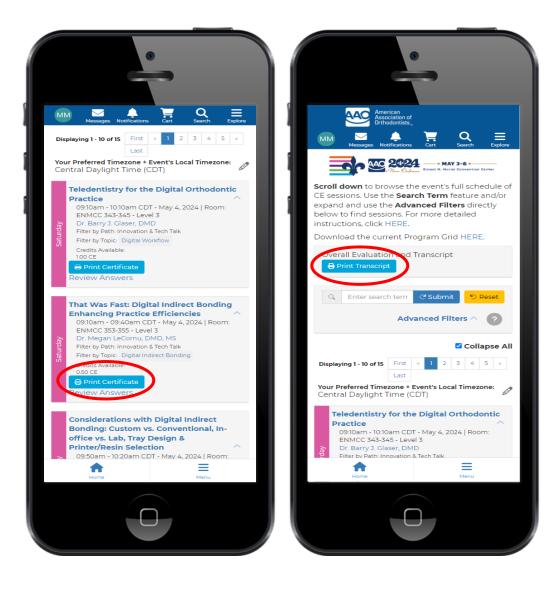

5. From the event page, review the information outlined on the **Instructions** tab first.

6. Touch Menu in the lower right corner then touch Evaluations & CE Certificates.

- 7. Search for the session(s) you attended.
  - a. *Quick tip!* Use the **Search Term** feature and/or expand and use the **Advanced Filters** to find sessions.

- 10. Touch the blue Print Certificate button to download and/or print this document.
  - a. *Quick tip!* **Touch** the blue **Print Transcript** button at the top of the page to download and/or print a transcript document for all evaluated sessions.